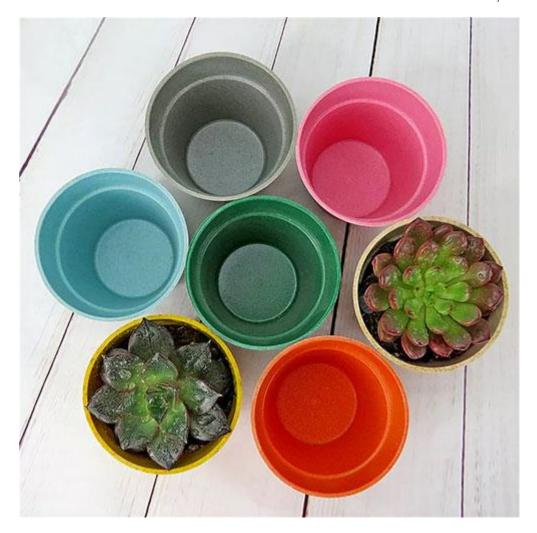

## JENNIFER'S MFG.LTD.,HAIYAN Round Flower and Plant Bamboo Fiber Flower Pots Parameter:

| Product name | Bamboo fiber flower pot  |
|--------------|--------------------------|
| Color        | Seven colors             |
| Usage        | Candles,pots,fleshy cups |
| Material     | Bamboo fiber             |
| Size         | 4*4cm                    |

## JENNIFER'S MFG.LTD., HAIYAN Round Flower and Plant Bamboo Fiber Flower Pots Feature and Application

Round Flower and Plant Bambo Fiber Flower Pots is made of 100% bamboo fiber material, which is a completely environmentally friendly product. Products can be customized in color and size that can be growing small-sized green plants.