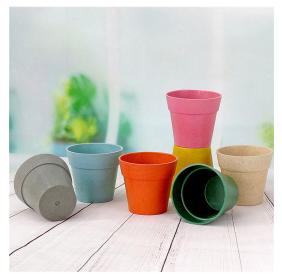

## JENNIFER'S MFG.LTD.,HAIYAN Round Flower and Plant Bamboo Fiber Flower Pots Parameter:

| Product name | Bamboo fiber flower pot  |
|--------------|--------------------------|
| Color        | Seven colors             |
| Usage        | Candles,pots,fleshy cups |
| Material     | Bamboo fiber             |
| Size         | 4*4cm                    |

## JENNIFER'S MFG.LTD., HAIYAN Round Flower and Plant Bamboo Fiber Flower Pots Feature and Application

Round Flower and Plant Bambo Fiber Flower Pots is made of 100% bamboo fiber material, which is a completely environmentally friendly product. Products can be customized in color and size that can be growing small-sized green plants.