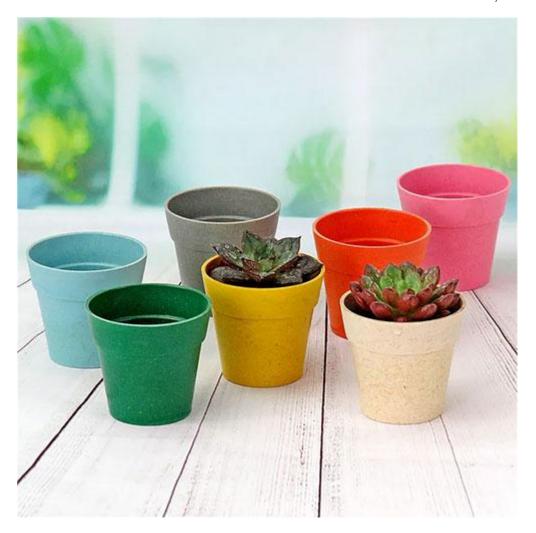

## JENNIFER'S MFG.LTD.,HAIYAN Round Flower and Plant Bamboo Fiber Flower Pots Parameter:

| Product name | Bamboo fiber flower pot  |
|--------------|--------------------------|
| Color        | Seven colors             |
| Usage        | Candles,pots,fleshy cups |
| Material     | Bamboo fiber             |
| Size         | 4*4cm                    |

## JENNIFER'S MFG.LTD., HAIYAN Round Flower and Plant Bamboo Fiber Flower Pots Feature and Application

Round Flower and Plant Bambo Fiber Flower Pots is made of 100% bamboo fiber material, which is a completely environmentally friendly product. Products can be customized in color and size that can be growing small-sized green plants.