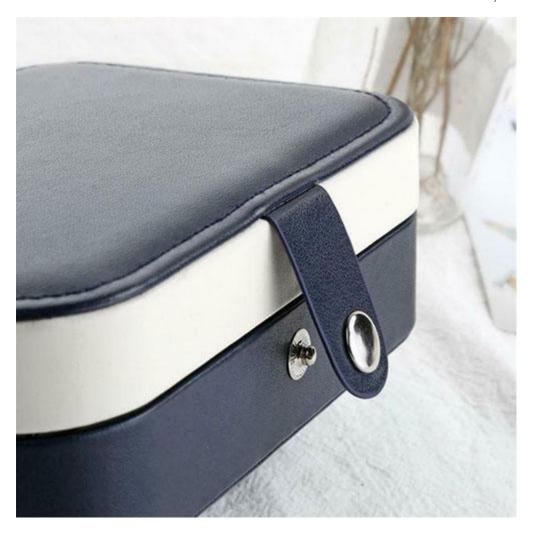

## JENNIFER'S MFG.LTD., HAIYAN Pu Leather Travel Jewelry Box Feature and Application:

**Pu Leather Travel Jewelry Box** is one of our main products which made of PU leather and pearl velvet. In addition to the noteworthy design, the product also has a perfect function that can be used to store many types of jewelry. The overall volume is relatively small and easy to carry. The buckle design makes the jewelry box more convenient to store and store jewelry.