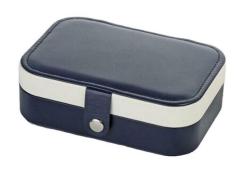

## Pu Leather Travel Jewelry Box

You can rest assured to buy customized Jennifer's Pu Leather Travel Jewelry Box from us. We have specialized in Jewelry Box for nearly 10 years and have won the trust of our customers with strong technical support, good quality and service timely and accurate delivery, and have developed into a business pattern of both foreign trade and domestic sales.

## Pu Leather Travel Jewelry Box

JENNIFER'S MFG.LTD.,HAIYAN is an old factory with rich experience in jewelry box making, and has gradually established business cooperation with foreign customers. **Pu Leather Travel Jewelry Box** for Women or Girls is one of our main products. In addition to the notable appearance design, the product also has a perfect function that can be used to store many types of jewelry. In addition, we also guarantee the quality of the products. We use professional glue and bonding techniques to make jewelry boxes stronger and can stand the test of time.

## JENNIFER'S MFG.LTD., HAIYAN Pu Leather Travel Jewelry Box Feature and Application:

**Pu Leather Travel Jewelry Box** is one of our main products which made of PU leather and pearl velvet. In addition to the noteworthy design, the product also has a perfect function that can be used to store many types of jewelry. The overall volume is relatively small and easy to carry. The buckle design makes the jewelry box more convenient to store and store jewelry.