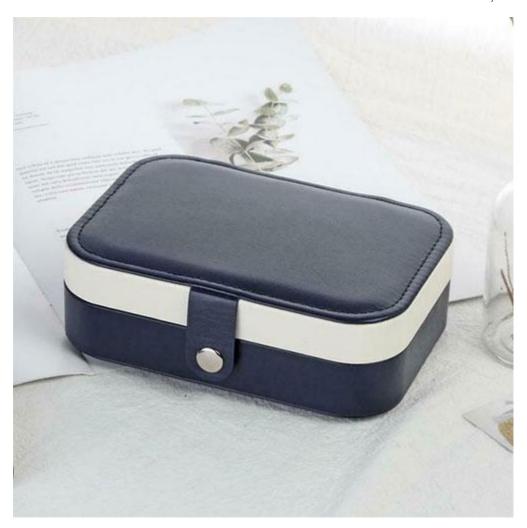

## Pu Leather Travel Jewelry Box

You can rest assured to buy customized Jennifer's Pu Leather Travel Jewelry Box from us. We have specialized in Jewelry Box for nearly 10 years and have won the trust of our customers with strong technical support, good quality and service timely and accurate delivery, and have developed into a business pattern of both foreign trade and domestic sales.

## Pu Leather Travel Jewelry Box

JENNIFER'S MFG.LTD.,HAIYAN is an old factory with rich experience in jewelry box making, and has gradually established business cooperation with foreign customers. **Pu Leather Travel Jewelry Box** for Women or Girls is one of our main products. In addition to the notable appearance design, the product also has a perfect function that can be used to store many types of jewelry. In addition, we also guarantee the quality of the products. We use professional glue and bonding techniques to make jewelry boxes stronger and can stand the test of time.

## JENNIFER'S MFG.LTD., HAIYAN Pu Leather Travel Jewelry Box Feature and Application:

**Pu Leather Travel Jewelry Box** is one of our main products which made of PU leather and pearl velvet. In addition to the noteworthy design, the product also has a perfect function that can be used to store many types of jewelry. The overall volume is relatively small and easy to carry. The buckle design makes the jewelry box more convenient to store and store jewelry.