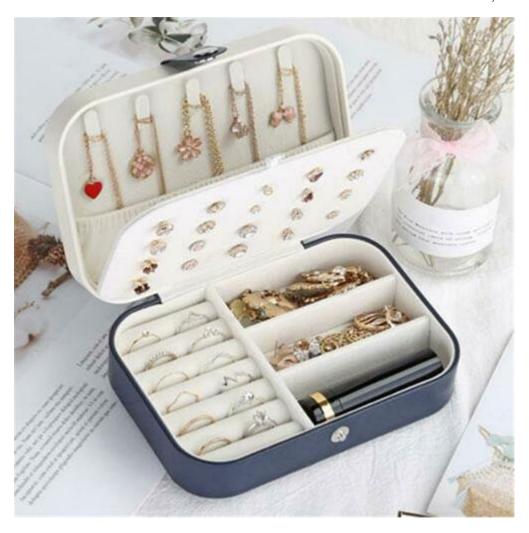

## JENNIFER'S MFG.LTD., HAIYAN Pu Leather Travel Jewelry Box Feature and Application:

**Pu Leather Travel Jewelry Box** is one of our main products which made of PU leather and pearl velvet. In addition to the noteworthy design, the product also has a perfect function that can be used to store many types of jewelry. The overall volume is relatively small and easy to carry. The buckle design makes the jewelry box more convenient to store and store jewelry.