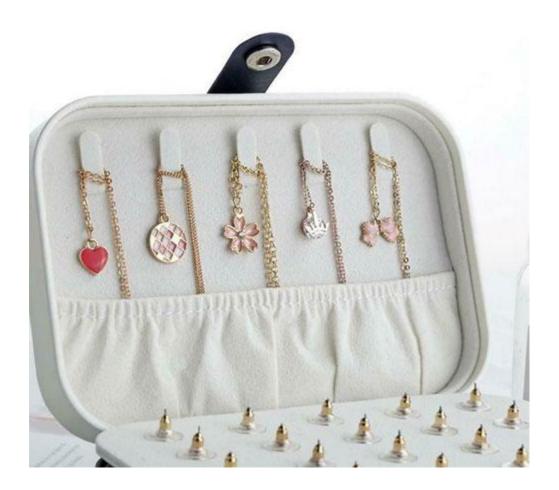

## JENNIFER'S MFG.LTD., HAIYAN Pu Leather Travel Jewelry Box Feature and Application:

**Pu Leather Travel Jewelry Box** is one of our main products which made of PU leather and pearl velvet. In addition to the noteworthy design, the product also has a perfect function that can be used to store many types of jewelry. The overall volume is relatively small and easy to carry. The buckle design makes the jewelry box more convenient to store and store jewelry.