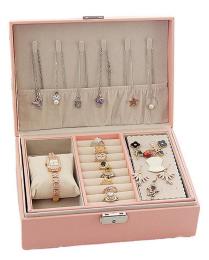

## **Extra Large Leather Jewelry Box**

JENNIFER'S MFG.LTD., HAIYAN is an old factory with rich experience in jewelry box making, and has gradually established business cooperation with foreign customers. **Extra Large Leather Jewelry Box** is one of our main products. In addition to the notable appearance design, the product also has a perfect function that can be used to store many types of jewelry. In addition, we also guarantee the quality of the products. We use professional glue and bonding techniques to make jewelry boxes stronger and can stand the test of time.

## JENNIFER'S MFG.LTD., HAIYAN Extra Large Leather Jewelry Box Feature and Application:

**Extra Large Leather Jewelry Box** is one of our main products which made of PU leather and flannelette. In addition to the y-worthy design, the product also has a perfect function that can be used to store many types of jewelry.