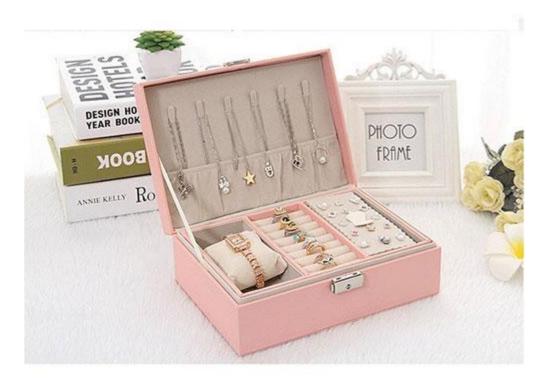

## **Extra Large Leather Jewelry Box**

JENNIFER'S MFG.LTD., HAIYAN is an old factory with rich experience in jewelry box making, and has gradually established business cooperation with foreign customers. **Extra Large Leather Jewelry Box** is one of our main products. In addition to the notable appearance design, the product also has a perfect function that can be used to store many types of jewelry. In addition, we also guarantee the quality of the products. We use professional glue and bonding techniques to make jewelry boxes stronger and can stand the test of time.

## JENNIFER'S MFG.LTD., HAIYAN Extra Large Leather Jewelry Box Feature and Application:

**Extra Large Leather Jewelry Box** is one of our main products which made of PU leather and flannelette. In addition to the y-worthy design, the product also has a perfect function that can be used to store many types of jewelry.