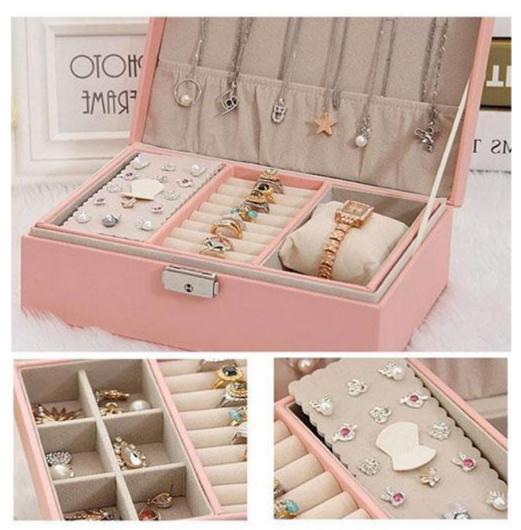

## **Extra Large Leather Jewelry Box**

JENNIFER'S MFG.LTD., HAIYAN is an old factory with rich experience in jewelry box making, and has gradually established business cooperation with foreign customers. **Extra Large Leather Jewelry Box** is one of our main products. In addition to the notable appearance design, the product also has a perfect function that can be used to store many types of jewelry. In addition, we also guarantee the quality of the products. We use professional glue and bonding techniques to make jewelry boxes stronger and can stand the test of time.

## JENNIFER'S MFG.LTD., HAIYAN Extra Large Leather Jewelry Box Feature and Application:

**Extra Large Leather Jewelry Box** is one of our main products which made of PU leather and flannelette. In addition to the y-worthy design, the product also has a perfect function that can be used to store many types of jewelry.