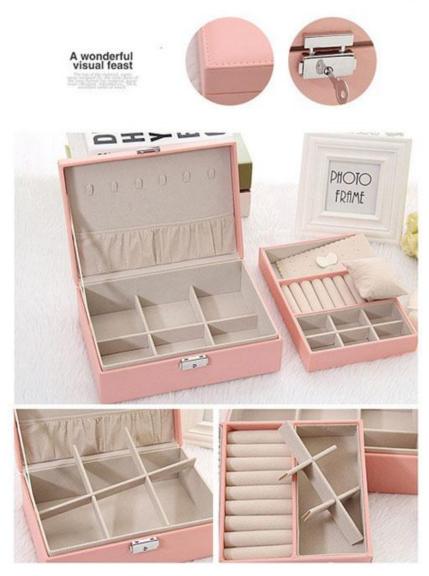

## **Extra Large Leather Jewelry Box**

JENNIFER'S MFG.LTD., HAIYAN is an old factory with rich experience in jewelry box making, and has gradually established business cooperation with foreign customers. **Extra Large Leather Jewelry Box** is one of our main products. In addition to the notable appearance design, the product also has a perfect function that can be used to store many types of jewelry. In addition, we also guarantee the quality of the products. We use professional glue and bonding techniques to make jewelry boxes stronger and can stand the test of time.

## JENNIFER'S MFG.LTD., HAIYAN Extra Large Leather Jewelry Box Feature and Application:

**Extra Large Leather Jewelry Box** is one of our main products which made of PU leather and flannelette. In addition to the y-worthy design, the product also has a perfect function that can be used to store many types of jewelry.