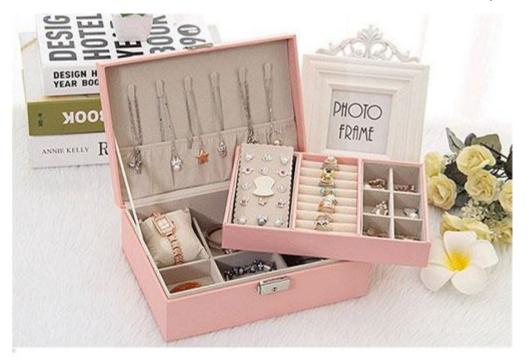

## **Extra Large Leather Jewelry Box**

JENNIFER'S MFG.LTD., HAIYAN is an old factory with rich experience in jewelry box making, and has gradually established business cooperation with foreign customers. **Extra Large Leather Jewelry Box** is one of our main products. In addition to the notable appearance design, the product also has a perfect function that can be used to store many types of jewelry. In addition, we also guarantee the quality of the products. We use professional glue and bonding techniques to make jewelry boxes stronger and can stand the test of time.

## JENNIFER'S MFG.LTD., HAIYAN Extra Large Leather Jewelry Box Feature and Application:

**Extra Large Leather Jewelry Box** is one of our main products which made of PU leather and flannelette. In addition to the y-worthy design, the product also has a perfect function that can be used to store many types of jewelry.