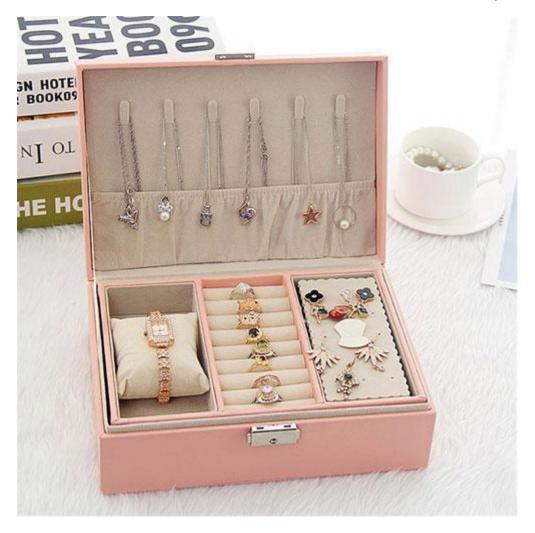

## **Extra Large Leather Jewelry Box**

JENNIFER'S MFG.LTD., HAIYAN is an old factory with rich experience in jewelry box making, and has gradually established business cooperation with foreign customers. **Extra Large Leather Jewelry Box** is one of our main products. In addition to the notable appearance design, the product also has a perfect function that can be used to store many types of jewelry. In addition, we also guarantee the quality of the products. We use professional glue and bonding techniques to make jewelry boxes stronger and can stand the test of time.

## JENNIFER'S MFG.LTD., HAIYAN Extra Large Leather Jewelry Box Feature and Application:

**Extra Large Leather Jewelry Box** is one of our main products which made of PU leather and flannelette. In addition to the y-worthy design, the product also has a perfect function that can be used to store many types of jewelry.